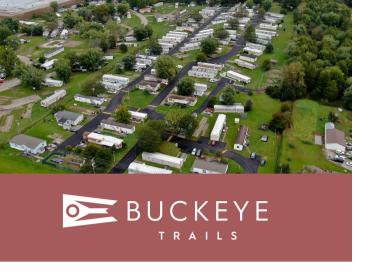

### AN ALL-AGE COMMUNITY

Buckeye Trails is an all-age manufactured home community in Lockbourne, Ohio on the southern edge of the Greater Columbus area. Buckeye Trails prides itself on establishing a caring community for all its residents.

Buckeye Trails sits in a serene country setting while also making it easy for residents to access any necessities they may need with a short drive to Lockbourne, Columbus, or Ashville. There is also easy access to U.S. Highway 23, which serves as a gateway to many other major highways and interstates.